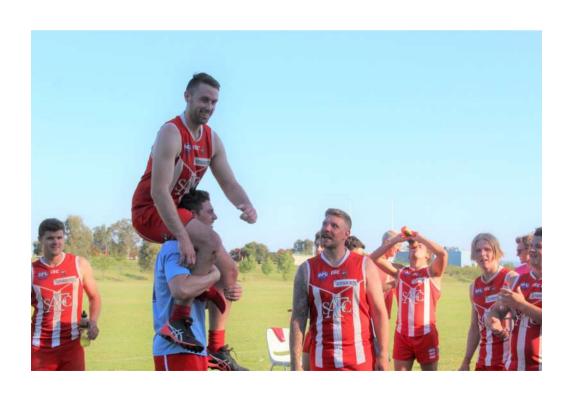

#### SINGLETON ROOSTERS

Senior Coach: Jed Ellis-Cluff Women's Coach: Nadene McBride Colours: Red & White Facebook: Singleton Roosters AFC

While the senior men were unable to get the job done in the following match (suffering a 103-point defeat), Sam Howard was still chaired off for his 100<sup>th</sup> match.

He was clapped off the field by senior trainer Pete Childs (father of his late teammate and best friend Brian).

"Sam plays with a lot of passion which has been evident over the past five years," Childs explained post-match.

"As for the result, there is a signin the club rooms that quote's Brian saying that 'there is always next week' and now the boys have a chance again in the finals."