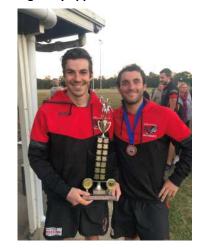

The Cup Team play local rivals Wyong-Lakes and will play for the Tuggerah Lakes Community Shield. Our boys will be looking to win two bits of silverware in two weeks after prevailing against Warners Bay and reclaiming the 'John McKeown & Ian Granland Presidents Trophy' last week.