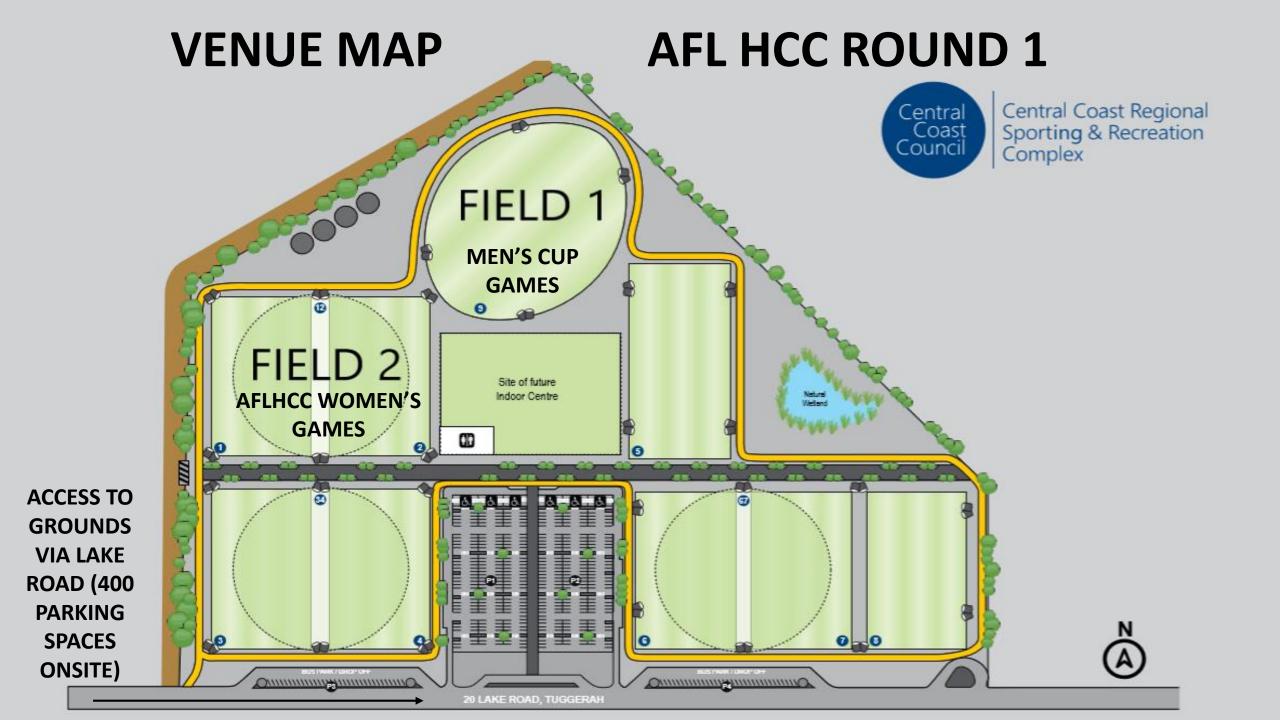

## LOCATION and PARKING AREAS

Central Coast Regional Sporting & Recreation Complex

## ACCESS TO FACILITY and PARKING

Onsite parking available (400 spaces) along with various overflow areas within 5 minutes walk of the grounds.

Overflow parking is available at the following locations;

- Street parking along Bryant Dr
- Carparking on Bryant Dr
- ➤ At the Tuggerah Railway Station
- > Street parking along Lake Rd
- Street parking along Church Rd

Access to the Central Coast Regional Sporting & Recreation Complex is best gained via Wyong Road (Exit point off the M1). Follow Wyong Road to Bryant Street and then continue onto Lake Road (see map on previous page)