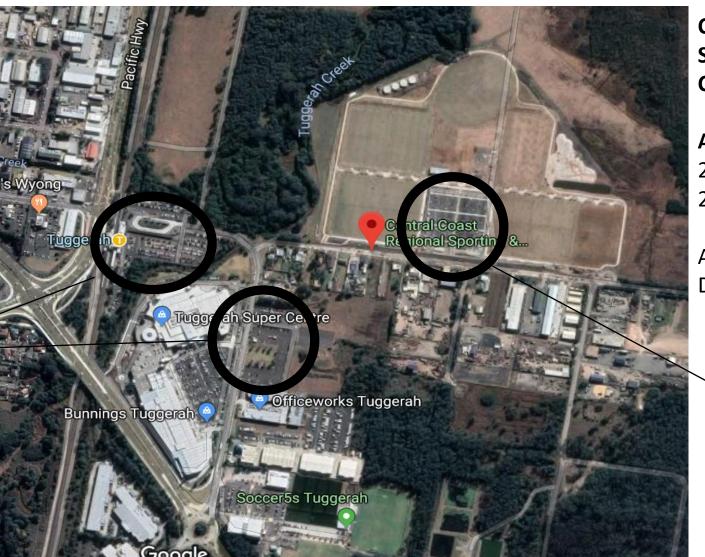

## LOCATION and PARKING AREAS

Central Coast Regional Sporting & Recreation Complex

## **Address:**

20 Lake Rd, Tuggerah NSW 2259

Access to Lake Road Via Bryant Drive

Onsite
Parking areas
- Public &
Reserved

Overflow Parking areas

## ACCESS TO FACILITY and PARKING

Onsite parking available (400 spaces) along with various overflow areas within 5 minutes walk of the grounds.

Overflow parking is available at the following locations;

- Street parking along Bryant Dr
- Carparking on Bryant Dr
- ➤ At the Tuggerah Railway Station
- > Street parking along Lake Rd
- Street parking along Church Rd